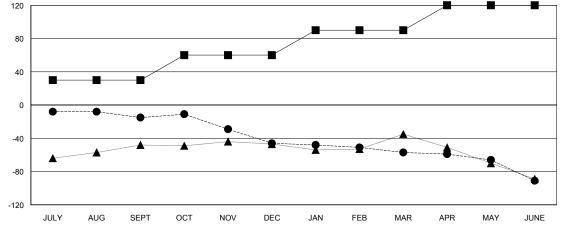

## GOALS AND ACTUAL NEW CLUBS CUMULATIVE

| -■-   | MEMBER ( | GROWTH N | ET GOAL   |     |  |
|-------|----------|----------|-----------|-----|--|
| -•-   | MEMBER   | GROWTH A | CTUAL     |     |  |
| - 🛦 - | LAST YEA | R MEMBER | RSHIP ACT | UAL |  |
|       |          |          |           |     |  |
|       |          |          |           |     |  |
|       |          |          |           |     |  |