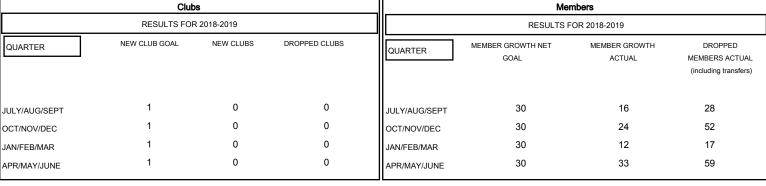

966 (70.20%) 410 (29.80%)

| DROPPED CLUBS: 0 |     |
|------------------|-----|
| DROPPED MEMBERS  |     |
| DECEASED         | 27  |
| CLUB CANCELLED   | 0   |
| OTHER            | 129 |
| TOTAL            | 156 |

| 26 CLUBS OF 51 ADDED 1 OR MORE | GENDER DISTRIBUTION |                          |  |
|--------------------------------|---------------------|--------------------------|--|
| NEW MEMBERS                    | MALE                | 966 (70.20%              |  |
|                                | FEMALE              | 410 (29.80%              |  |
|                                | Women Percentaç     | ge Fiscal Year Goal: 20% |  |